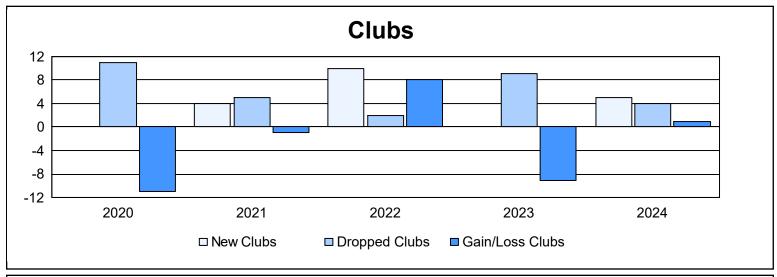

District 316 H As of June 2024 Cumulative

| Year      | New<br>Clubs | Dropped<br>Clubs | Gain/<br>Loss<br>Clubs | New<br>Members | Charter<br>Members | Reinstate<br>Members | Transfer<br>Members | Total<br>Member<br>Added | Total<br>Members<br>Dropped | Gain/<br>Loss<br>Members |
|-----------|--------------|------------------|------------------------|----------------|--------------------|----------------------|---------------------|--------------------------|-----------------------------|--------------------------|
| 2019-2020 | 0            | 11               | -11                    | 296            | 45                 | 16                   | 3                   | 360                      | 1,068                       | -708                     |
| 2020-2021 | 4            | 5                | -1                     | 235            | 105                | 10                   | 19                  | 369                      | 676                         | -307                     |
| 2021-2022 | 10           | 2                | 8                      | 361            | 268                | 57                   | 20                  | 706                      | 500                         | 206                      |
| 2022-2023 | 0            | 9                | -9                     | 257            | 46                 | 64                   | 7                   | 374                      | 513                         | -139                     |
| 2023-2024 | 5            | 4                | 1                      | 568            | 137                | 68                   | 18                  | 791                      | 605                         | 186                      |
| Average   | 4            | 6                | -2                     | 343            | 120                | 43                   | 13                  | 520                      | 672                         | -152                     |