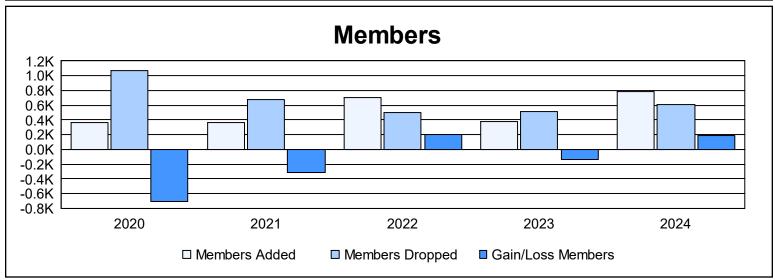

District 316 H As of June 2024 Cumulative

| Year      | New<br>Clubs | Dropped<br>Clubs | Gain/<br>Loss<br>Clubs | New<br>Members | Charter<br>Members | Reinstate<br>Members | Transfer<br>Members | Total<br>Member<br>Added | Total<br>Members<br>Dropped | Gain/<br>Loss<br>Members |
|-----------|--------------|------------------|------------------------|----------------|--------------------|----------------------|---------------------|--------------------------|-----------------------------|--------------------------|
| 2019-2020 | 0            | 11               | -11                    | 296            | 45                 | 16                   | 3                   | 360                      | 1,068                       | -708                     |
| 2020-2021 | 4            | 5                | -1                     | 235            | 105                | 10                   | 19                  | 369                      | 676                         | -307                     |
| 2021-2022 | 10           | 2                | 8                      | 361            | 268                | 57                   | 20                  | 706                      | 500                         | 206                      |
| 2022-2023 | 0            | 9                | -9                     | 257            | 46                 | 64                   | 7                   | 374                      | 513                         | -139                     |
| 2023-2024 | 5            | 4                | 1                      | 568            | 137                | 68                   | 18                  | 791                      | 605                         | 186                      |
| Average   | 4            | 6                | -2                     | 343            | 120                | 43                   | 13                  | 520                      | 672                         | -152                     |